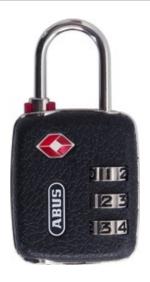

## Combination Lock 146TSA & 146

Page 1 of 1

## **Technology**

- · Lock body made from plastic
- Shackle diameter 3 mm
- Individually resettable 3-digit code
- 146TSA: Visible red indicator at shackle: lock was opened by TSA
- ${}^{\bullet}$  To reset red indicator open lock and turn shackle by 360°

## Operation and use

- To secure valuables/goods of lower value or at a low risk of theft
- Suitable e.g. to secure luggage
- 146TSA/30: Ideal for journeys into the USA: the luggage can be opened/relocked by the US security authorities without damaging the lock

## **Variants**

- · Size: 30 mm
- 146TSA/30: with additional TSA-cylinder

TSA-accepted lock for US Entry (146TSA)