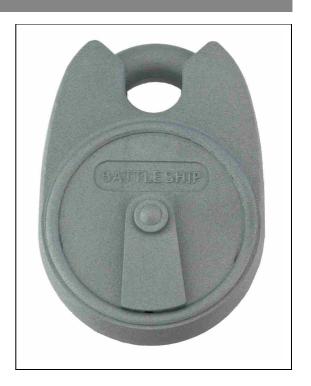

## Battleship

#### Application:

 Close shackle tough padlock for use on security applications