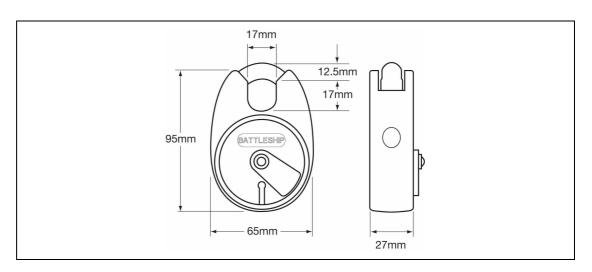

# Technical Design:

#### Specification:

- 6 lever mechanism, key to lock, key to unlock
- Non-key retaining
- Hardened steel unsprung shackle
- Keyed to differ supplied with 3 keys
- Please specify number of keys required for keyed alike or master key product
- Anti Saw
- Force Resistant
- Anti Pick
- Torque Resistant
- Shackle Type Close
- Shackle Diameter 12.5mm
- Shackle Clearance 17mm
- Shackle Material: Hardened Steel
- Locking Mechanism Key
- Key Blanks:
  - B-K198-M
  - B-K198-S
- Cut Keys:
  - B-1K11-MK Master Key
  - B-1K11-SK Servant Key
  - B-1K11-STD Standard Key