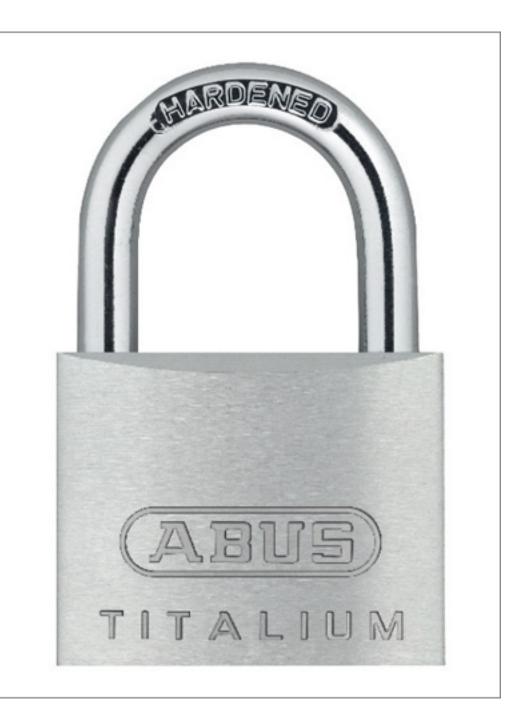

## **Lock Types & Details:**

With the shortage of copper on the international market the price of brass has increased by over 80% in the last two years and will continue to increase until it is not feasible to construct padlocks from it any longer. ABUS have been working on an alternative for a long time and have now developed a new alloy called Titalium. As a mixture of both aluminium and titanium, it is both lightweight and stronger with excellent weather resistant qualities. We expect this to replace the traditional brass padlock within 2-3 years.

This is the standard open shackle Titalium model suitable for 95% of applications. It has the same high quality stainless mechanism found in other ABUS padlocks with a strong hardened shackle that is finished with a special Nano coating. This basically keeps the shackle rust free more effectively than standard nickel coatings found on other padlocks.

### **Padlock Features:**

- Lock body made from TITALIUM special alloy of aluminium and titanium
- Hardened steel shackle
- · Low weight
- Paracentric keyway for increased protection against manipulation
- · Chrome-plated cylinder plug for weather resistance
- Tulip-shaped key head
- · Designed in Germany