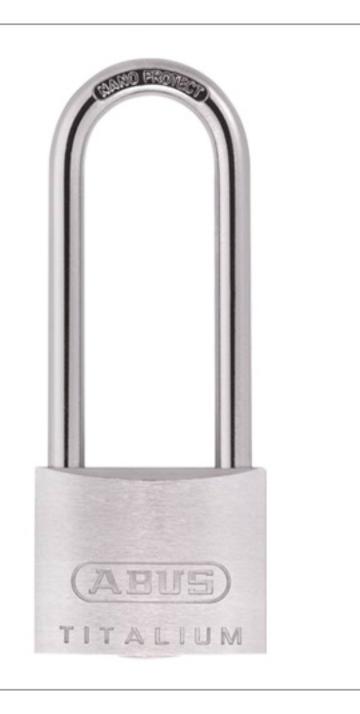

## **Lock Types & Details:**

With the shortage of copper on the international market the price of brass has increased by over 80% in the last two years and will continue to increase until it is not feasible to construct padlocks from it any longer. ABUS have been working on an alternative for a long time and have now developed a new alloy called Titalium. As a mixture of both aluminium and titanium, it is both lightweight and stronger with excellent weather resistant qualities. We expect this to replace the traditional brass padlock within 2-3 years.

### **Padlock Features:**

- Lock body made from TITALIUM special alloy of aluminium and titanium
- Hardened steel shackle
- · Low weight
- Paracentric keyway for increased protection against manipulation
- · Chrome-plated cylinder plug for weather resistance
- Tulip-shaped key head
- · Designed in Germany