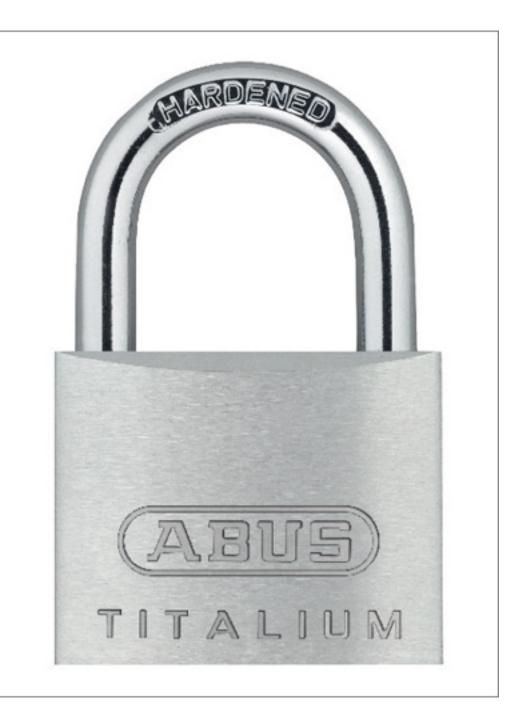

## **Lock Types & Details:**

With the shortage of copper on the international market the price of brass has increased by over 80% in the last two years and will continue to increase until it is not feasible to construct padlocks from it any longer. ABUS have been working on an alternative for a long time and have now developed a new alloy called Titalium. As a mixture of both aluminium and titanium, it is both lightweight and stronger with excellent weather resistant qualities. We expect this to replace the traditional brass padlock within 2-3 years.

This is the standard open shackle Titalium model suitable for 95% of applications. It has the same high quality stainless mechanism found in other ABUS padlocks with a strong hardened shackle that is finished with a special Nano coating. This basically keeps the shackle rust free more effectively than standard nickel coatings found on other padlocks.

### **Padlock Features:**

- Lock body made from TITALIUM special alloy of aluminium and titanium
- Hardened steel shackle
- · Low weight
- Paracentric keyway for increased protection against manipulation
- · Chrome-plated cylinder plug for weather resistance
- Tulip-shaped key head
- · Designed in Germany