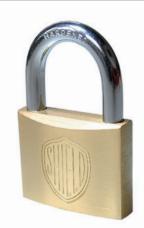

## Brass Keyed Padlocks

Our brass padlock range is an entry level padlock and offers a good security level at the larger 40 and 50mm sizes whilst the 30mm is ideal for lockers and the 20mm for luggage and laptop cases.

Each lock is extruded from a solid piece of high quality brass and the hardened steel shackles are chrome plated to give added weatherproofing.

The whole range is also available in keyed-alike format and in long shackle.

## **Summary**

Solid Extruded Brass Body Precision Mechanism Hardened Steel Shackle Chrome Plated Shackle Individually Boxed 2 Keys Per Padlock Available Keyed Alike