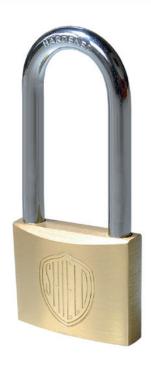

Each lock is extruded from a solid piece of high quality brass and the hardened steel shackles are chrome plated to give added weatherproofing.

The whole range is also available in keyed-alike format and in long shackle.