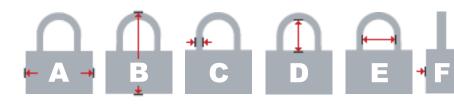

## **Dimensions**

| Dimension | B20 | B30 | B40 | B50 | B30LS | B40LS | B50LS |
|-----------|-----|-----|-----|-----|-------|-------|-------|
| Α         | 20  | 30  | 40  | 50  | 30    | 40    | 50    |
| В         | 35  | 50  | 63  | 76  | 92    | 99    | 127   |
| С         | 3.5 | 5   | 6   | 8   | 5     | 6     | 8     |
| D         | 12  | 18  | 24  | 29  | 60    | 60    | 80    |
| E         | 10  | 16  | 22  | 28  | 16    | 22    | 28    |
| F         | 10  | 12  | 18  | 16  | 12    | 18    | 16    |